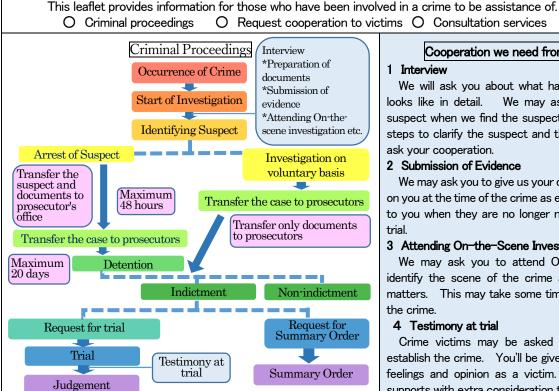

#### 1 Interview

We will ask you about what happened and how the suspect looks like in detail. We may ask for your help to verify the suspect when we find the suspect. Since these are necessary steps to clarify the suspect and the fact of the crime, we must ask your cooperation.

#### 2 Submission of Evidence

We may ask you to give us your clothing and belongings you had on you at the time of the crime as evidence. We'll give them back to you when they are no longer needed for the investigation or

### 3 Attending On-the-Scene Investigation

We may ask you to attend On-the-Scene Investigation to identify the scene of the crime and to find out other related matters. This may take some time, but it is necessary to prove the crime.

#### 4 Testimony at trial

Crime victims may be asked to give testimony at trial to establish the crime. You'll be given an opportunity to state your feelings and opinion as a victim. The court provides various supports with extra consideration to victims.